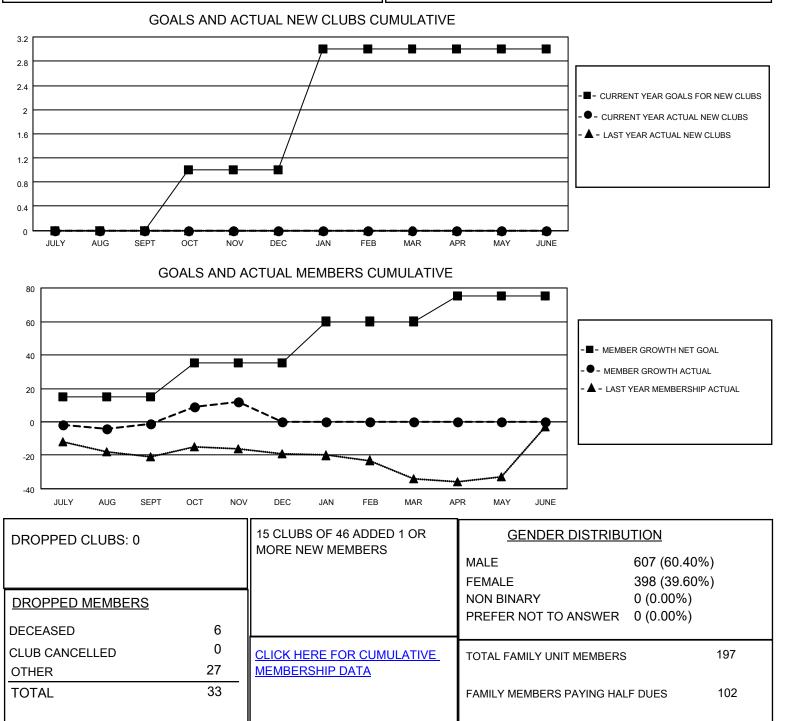

## LOCATION ONTARIO

District A 12

Results as of: 11/30/2022

| Clubs                 |               |           |               | Members               |                           |                         |                                                    |
|-----------------------|---------------|-----------|---------------|-----------------------|---------------------------|-------------------------|----------------------------------------------------|
| RESULTS FOR 2022-2023 |               |           |               | RESULTS FOR 2022-2023 |                           |                         |                                                    |
| QUARTER               | NEW CLUB GOAL | NEW CLUBS | DROPPED CLUBS | QUARTER               | IEMBER GROWTH NET<br>GOAL | MEMBER GROWTH<br>ACTUAL | DROPPED<br>MEMBERS ACTUAL<br>(including transfers) |
| JULY/AUG/SEPT         | 0             | 0         | 0             | JULY/AUG/SEPT         | г 15                      | 16                      | 14                                                 |
| OCT/NOV/DEC           | 1             | 0         | 0             | OCT/NOV/DEC           | 20                        | 33                      | 19                                                 |
| JAN/FEB/MAR           | 2             | 0         | 0             | JAN/FEB/MAR           | 25                        | 0                       | 0                                                  |
| APR/MAY/JUNE          | 0             | 0         | 0             | APR/MAY/JUNE          | 15                        | 0                       | 0                                                  |